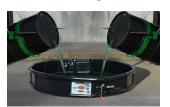

# INFLATABLE CONTAINMENT TANK™

The Inflatable Containment Tank™ (ICT) is a pop-up containment pool that inflates in an instant and holds up to 100 gallons. It is an excellent portable spill solution for trucks and equipment short on space.

## **Contain up to 100-Gallons**

Nothing so small has ever contained so much. Expands to 60" Dia. x 10" H

### **FEATURES**

- · Safety release valve vents excess air
- · Pressurized self-supported side walls
- · Easy pull ripcord deployment