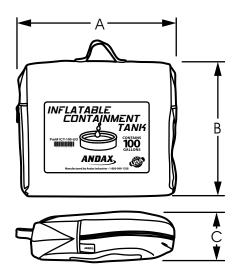

## **SPECIFICATIONS** (stowed size)

| Part #     | Α   | В   | С    |
|------------|-----|-----|------|
| ICT-100-UO | 16" | 14" | 3.5" |

Expands to 60" Dia. x 10" H

Follow this link to view a video of the ICT in action.