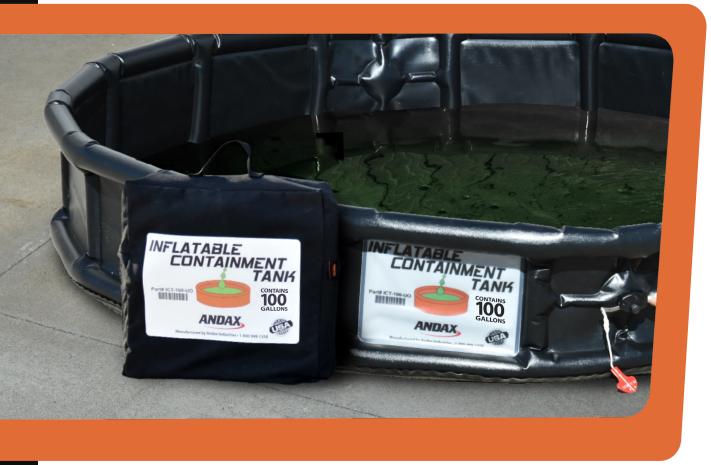

# INFLATABLE CONTAINMENT TANK™

The Inflatable Containment Tank™ (ICT) is a pop-up containment pool that inflates in an instant and holds up to 100 gallons. It is an excellent portable spill solution for trucks and equipment short on space.

# Short on space?

When folded, the ICT fits in a case that is only

16" x 14" x 3.5"

## **Contain up to 100-Gallons**

Nothing so small has ever contained so much. Expands to 60" Dia. x 10" H

### **REUSABLE**

The Inflatable Containment Tank™ (ICT) can be wiped clean and stored in the soft carrying case for future use. Additional CO2 cylinders (Part # ICT-RC-38G) are available for purchase.